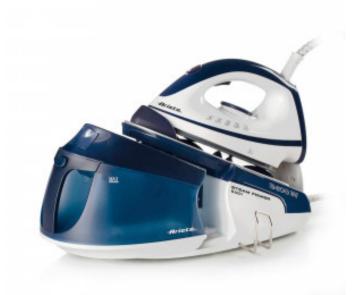

## **STEAM POWER EASY**

**Model:** 5571/00

**Code:** 00S557100AR0 **EAN:** 8003705118089

The instant steam generatos are designed to allow you to iron quickly and easily because the steam is ready immediately and you can start ironing immediately, without having to wait. In fact, instant steam ironing systems consist of a large tank that sens water directly to the iron via a special pump and steam is produced simply by contact of the water with the hot plate of the iron.

Steam Power Easy uses instant steam technology and guarantees you fast and easy ironing of any type of fabric and garment thanks to the ceramic soleplate.

| Power                                   | 2400 Watts        |
|-----------------------------------------|-------------------|
| Tank capacity                           | 1.8 L             |
| Removable and refillable tank           | <b>✓</b>          |
| Continuous steam                        | Up to 120 g / min |
| Ceramic plate                           | <b>✓</b>          |
| Steam shot                              | 130gr             |
| Adjustable thermostat                   | <b>✓</b>          |
| Anti-drip                               | <b>✓</b>          |
| Self-cleaning                           | <b>✓</b>          |
| Auto shut-off                           | <b>✓</b>          |
| Power on, off and steam ready indicator | <b>✓</b>          |
| Cable compartment                       | <b>√</b>          |