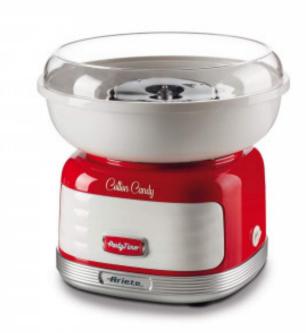

## RED COTTON CANDY PARTY TIME

**Model:** 2973/00

**Code:** 00C297300AR0 **EAN:** 8003705119031

It will be like having an theme park right in your own home with Ariete's Party Time candy floss maker. Have fun creating new sweet treats with caster sugar or hard sweets of all flavours, to amuse children... and adults too! Party Time's Cotton Candy is extremely easy to use, you just have to place the sugar or the chopped boiled sweets straight into the machine and start to gather the candy floss, using the special cone supplied. Guaranteed fun!