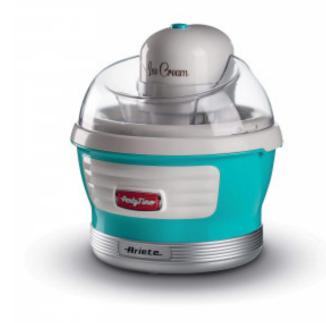

## ICE CREAM MAKER PARTY TIME BLUE

Model: 0643/01 Code: 00C064301AR0 EAN: 8003705121294

Throw an amazing Party with Ice Cream Maker Party Time!

Prepare your favorite ice cream in just **30 minutes**. The 1.5 L ice cream maker features a removable **double-insulated bowl with coolant** and a transparent top lid with hole for adding ingredients: **pre-chill the bowl** 24 hours in advance, place it inside the machine and start making make your own ice cream.

What are you waiting for? Start organizing your party!

| Product specifications                  |                                            |
|-----------------------------------------|--------------------------------------------|
| Capacity                                | 1.5L                                       |
| Power                                   | 12W                                        |
| For ice creams                          | sorbets and ice creams of various flavours |
| Removable basket with double insulation | $\checkmark$                               |
| Internal material                       | aluminum                                   |
| Transparent lid for adding ingredients  | $\checkmark$                               |
| Mixing spatula                          | $\checkmark$                               |
| On/Off button                           | $\checkmark$                               |
| Refrigeration time                      | 24 hours                                   |
| Preparation time                        | 30 minutes                                 |
| Non-slip feet                           | $\checkmark$                               |
| Product length                          | 22.50 cm                                   |
| Product width                           | 22.50 cm                                   |