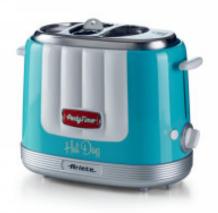

## HOT DOG MAKER PARTY TIME

**Model:** 0206/01

**Code:** 00C020601AR0 **EAN:** 8003705121348

Organize a super yummy **Dinner Party** with Hot Dog Maker Party Time!

Prepare your hot dogs with the Party Time line hot dog machine. Hot dog Maker has 4 spaces: 2 for heating sandwiches and 2 for cooking wurstel. Insert the sandwiches and frankfurters into the cooking compartments, set one of the 5 available cooking levels and wait for the foods to be automatically ejected at the end of cooking.