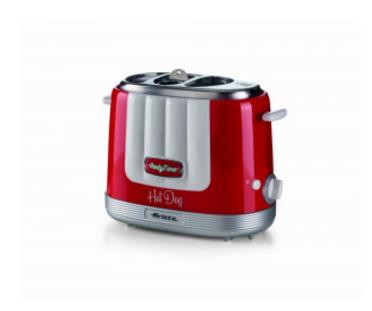

## HOT DOG MAKER PARTY TIME

**Model:** 0206/00

**Code:** 00C020600AR0 **EAN:** 8003705121331

Organize a super yummy **Dinner Party** with Hot Dog Maker Party Time!

Prepare your hot dogs with the Party Time line hot dog machine. Hot dog Maker has 4 spaces: 2 for heating sandwiches and 2 for cooking wurstel. Insert the sandwiches and frankfurters into the cooking compartments, set one of the 5 available cooking levels and wait for the foods to be automatically ejected at the end of cooking.