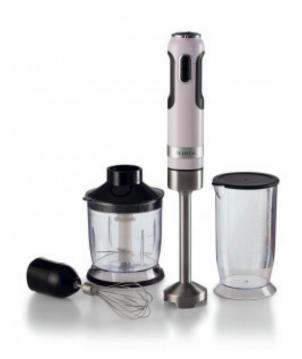

## The Moderna hand blender is a perfect blender for your kitchen, with various accessories to perform many functions:

- 700 ml tumbler: for mixing various ingredients for your recipes;
- 500 ml multi-mill: for crushing ice and preparing tasty smoothies and fresh slushies;
- Whisk: whip your ingredients into cream and whipped cream.

## With Moderna hand blender you get the preparations you want easily, conveniently and quickly.

| Product specifications   |          |
|--------------------------|----------|
| Power                    | 1000w    |
| 4 stainless steel blades | <b>✓</b> |
| Stainless steel stem     | <b>✓</b> |
| Speed                    | 10       |
| Ergonomic handle         | <b>✓</b> |
| Tumbler                  | 700 ml   |
| Whisk                    | <b>✓</b> |
| Multi-mill               | 500 ml   |
| Product length           | 6.50 cm  |