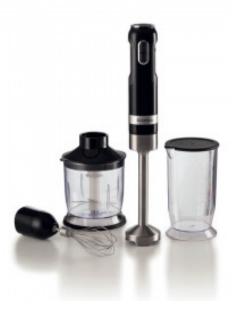

## HAND BLENDER MODERNA BLACK

Model: 0602/02 Code: 00C060202AR0 EAN: 8003705120914

The **Moderna hand blender** is a perfect blender for your kitchen, with various accessories to perform many functions:

700 ml tumbler: for mixing various ingredients for your recipes;

500 ml multi-mill: for crushing ice and preparing tasty smoothies and fresh slushies;

Whisk: whip your ingredients into cream and whipped cream.