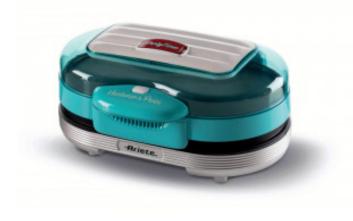

## HAMBURGER MAKER PARTY TIME BLU

Model: 0205/01 Code: 00C020501AR0 EAN: 8003705121324

## Organize a super delicious Dinner Party with Hamburger Maker Party Time!

Prepare your burgers with the Party Time Line burger machine. Hamburger Maker has **double non-stick plates**: 1 plate for grilling and 1 upper plate for heating your sandwiches.