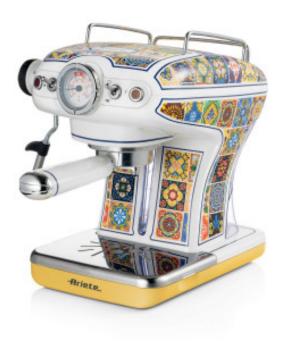

## POSITANO ESPRESSO COFFEE MACHINE

**Model:** 1389/1P

**Code:** 00M13891PAR0 **EAN:** 8003705122857

Refined design and cutting-edge functionality to transform your kitchen into an oasis of beauty, the Mediterranean charm of this line is inspired by the unique and vibrant style of the beautiful city of Positano.

The Positano espresso coffee machine has an elegant design, enhanced by the metal finishes. With its 850W of power, 15 bar pressure, filter holder for pods and powder (1 and 2 cups), removable tray and water tank, the espresso machine, which is also a coffee and cappuccino machine, allows you to enjoy creamy and intense coffees and cappuccinos at home, just like those at the bar. The Positano coffee machine is also an environmentally friendly coffee pod machine.