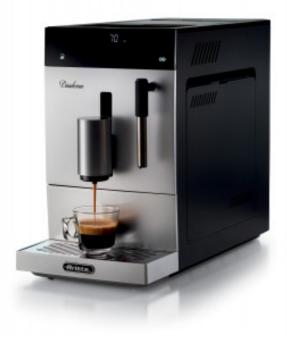

## **DIADEMA SILVER**

Model: 1452/01 Code: 00M145201AR0 EAN: 8003705122406

**Diadema** is the **automatic coffee machine** for getting the perfect coffee, just like at the bar. Intense and dark colors, linear shapes, and reduced depth. Diadema Pro has a **digital LED display** to set the characteristics of your coffee and customize them whenever you want.

Once the settings are customized, it will only take a simple click to brew your favorite coffee.

It offers 3 options to choose from: **coffee, Americano** and **hot water**. Next to the coffee dispenser is the **Cappuccino Device** for making creamy **cappuccinos** for your breakfasts. You can adjust the dispenser to fit your favorite cup.