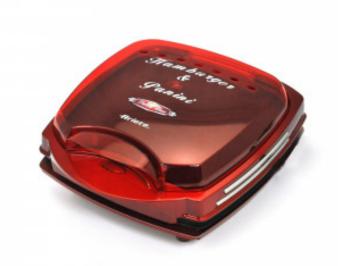

## HAMBURGER MAKER PARTY TIME

**Model:** 0185/10

**Code:** 00C018510AR0 **EAN:** 8003705113602

Party Time's Electric hamburger maker grill is the easiest way to make tasty and succulent burgers at home. Thanks to the two overlapping non-stick plates you can simutaneously grill the meat and heat the sandwiches, in this way in less than 5 minutes you can assemble your burgers with the ingredients you prefer.