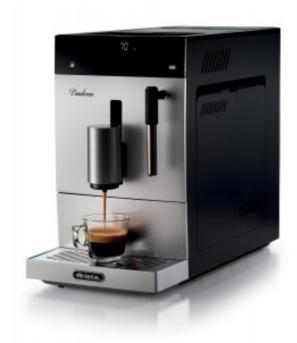

## **DIADEMA SILVER**

**Model:** 1452/01

**Code:** 00M145201AR0 **EAN:** 8003705122406

**Diadema** is the **automatic coffee machine** for getting the perfect coffee, just like at the bar. Intense and dark colors, linear shapes, and reduced depth. Diadema Pro has a **digital LED display** to set the characteristics of your coffee and customize them whenever you want.

Once the settings are customized, it will only take a simple click to brew your favorite coffee.

It offers 3 options to choose from: **coffee, Americano** and **hot water**. Next to the coffee dispenser is the **Cappuccino Device** for making creamy **cappuccinos** for your breakfasts.

You can adjust the dispenser to fit your favorite cup.

| Product specifications |                                   |
|------------------------|-----------------------------------|
| Power                  | 1100 - 1350 W                     |
| Pressure               | 19 bar                            |
| Options                | Espresso, Americano and Hot water |
| Display                | LCD 2,5"                          |
| Cappuccino Device      | <b>✓</b>                          |
| Adjustable dispenser   | ✓                                 |
| Product length         | 32.00 cm                          |
| Product width          | 19.00 cm                          |
| Product height         | 39.50 cm                          |
| Product weight         | 0.00 Kg                           |
| Box weight             | 8.74 Kg                           |
| Master weight          | 9.40 Kg                           |